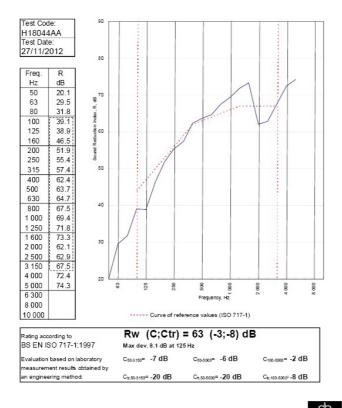

## System Performance Breakdown

Fire Resistance: BS476 Part 22:1987: Test Ref & Date or Applied Ref & Report: Max Height: Thickness: Duty Grade: BS 5234: Part 2:1992: Sound Insulation:

120/120 Minutes (Integrity/Insulation). BMT/FEP/F14077 - BRE Report P102396-1011B Refer to Speedline Specification Clause 200 mm. (At Base Track, Excluding Finishes) Severe - Annexes A-F 63 R<sub>w</sub>dB, -8CtrDate Tested or Assessed Against - 27/11/2012