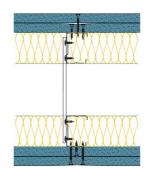

## TWC50-K-60(2x50)(200) - SPEEDLINE System Data Sheet - Version V1 (24-10-23)

Twin SPEEDLINE 50mm 'C' Stud Partition @600mm Ctrs, with 2x Knauf 15mm Soundshield Plus each side, 50+50mm APR